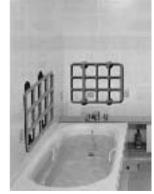

| plastic                | 9           | 12       |
| 5   | M6 bolt<br>L=25mm      | stainless steel        |             | 4        |
| 6   | M6 nut                 | stainless steel        |             | 4        |
| 7   | $\phi$ 6 washer        | stainless steel        | 0           | 4        |
| 8   | 5 wood screw<br>L=40mm | stainless steel        |             | 12       |
| 9   | 5 washer               | stainless steel        | 0           | 12       |
| 10  | execution manual       | paper                  | this letter | 1        |

Adhesion parts (option) is available in this case of the tile that put on which can secure the strength of foundation.





A fundamental dimension (As for the details, it is attached to the plastic goods, and there are some errors.)







Example for bathroom installation

www.tesrix.com tx@028.co.jp