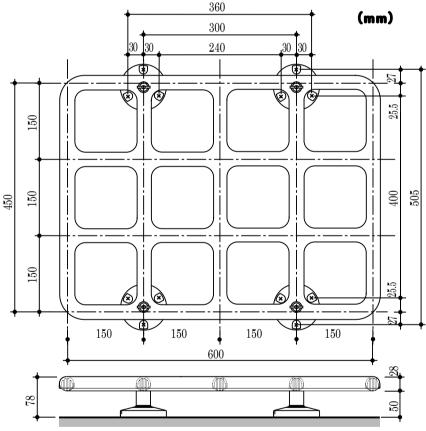

Adhesion parts (option) is available in this case of the tile that put on which can secure the strength of foundation.

A fundamental dimension (As for the details, it is attached to the plastic goods, and there are some errors.)