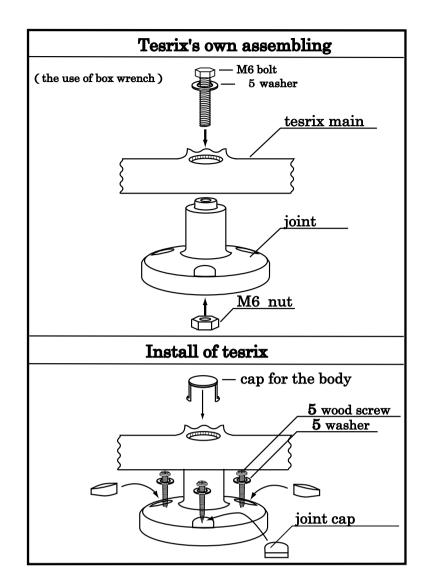

## Caution before the installation

Confirm the following, a contents thing.

| No. | trade name             | quality of<br>material | figure      | quantity |
|-----|------------------------|------------------------|-------------|----------|
| 1   | tesrix main            | plastic                |             | 1        |
| 2   | joint                  | plastic                |             | 4        |
| 3   | cap for the body       | plastic                |             | 4        |
| 4   | joint cap              | plastic                | 9           | 12       |
| 5   | M6 bolt<br>L=25mm      | stainless steel        |             | 4        |
| 6   | M6 nut                 | stainless steel        |             | 4        |
| 7   | $\phi$ 6 washer        | stainless steel        | 0           | 4        |
| 8   | 5 wood screw<br>L=40mm | stainless steel        |             | 12       |
| 9   | 5 washer               | stainless steel        | 0           | 12       |
| 10  | execution manual       | paper                  | this letter | 1        |